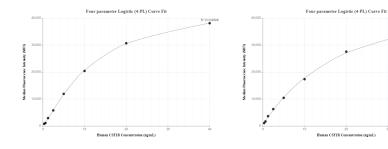

## Selected Validation Data

Cytometric bead array standard curve of MP01340-3, CSF 1R Recombinant Matched Antibody Pair, PBS Only. Capture antibody: 84477-4-PBS. Detection antibody: 84477-2-PBS. Standard: CSF 1R. Range: 0.313-40 ng/mL

R^2=0.9993

Cytometric bead array standard curve of MP01340-2, CSF 1R Recombinant Matched Antibody Pair, PBS Only. Capture antibody: 84477-4-PBS. Detection antibody: 84477-1-PBS. Standard: RP00001. Range: 0.313-40 ng/mL