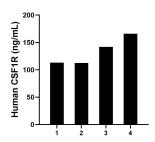

## **Selected Validation Data**

The mean CSF1R concentration was determined to be 21.46 ng/mL in THP-1 cell extract based on a 4.8 mg/mL extract load.

Serum of four individual healthy human donors was measured. The human CSF1R concentration of detected samples was determined to be 133.41 ng/mL with a range of 112.57 - 165.97 ng/mL