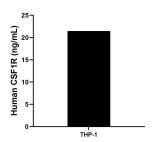

## **Selected Validation Data**

The mean CSF1R concentration was determined to be 21.46 ng/mL in THP-1 cell extract based on a 4.8 mg/mL extract load.

Serum of four individual healthy human donors was measured. The human CSF1R concentration of detected samples was determined to be 133.41 ng/mL with a range of 112.57 - 165.97 ng/mL