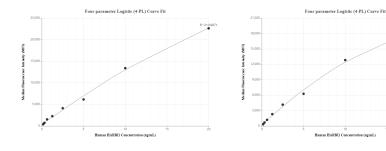

## Selected Validation Data

Cytometric bead array standard curve of MP01317-2, HARBI 1 Recombinant Matched Antibody Pair, PBS Only. Capture antibody: 84482-1-PBS. Detection antibody: 84482-3-PBS. Standard: Ag34137. Range: 0.156-20 ng/mL Cytometric bead array standard curve of MP01317-3, HARBI 1 Recombinant Matched Antibody Pair, PBS Only. Capture antibody: 84482-1-PBS. Detection antibody: 84482-2-PBS. Standard: Ag34137. Range: 0.156-20 ng/mL

R^2=0.997