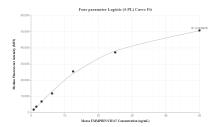

## Selected Validation Data

Cytometric bead array standard curve of MP01320-2, MOUSE EMMPRIN/CD147 Recombinant Matched Antibody Pair, PBS Only. Capture antibody: 84488-1-PBS. Detection antibody: 84488-2-PBS. Standard: Eg1530. Range: 0.781-50 ng/mL