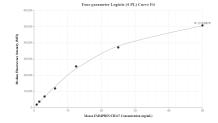

## Selected Validation Data

Cytometric bead array standard curve of MP01320-1, MOUSE EMMPRIN/CD147 Recombinant Matched Antibody Pair, PBS Only. Capture antibody: 84488-2-PBS. Detection antibody: 84488-4-PBS. Standard: Eg1530. Range: 0.781-50 ng/mL