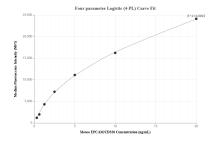

## Selected Validation Data

Cytometric bead array standard curve of MP01344-2, MOUSE EPCAM/CD326 Recombinant Matched Antibody Pair, PBS Only. Capture antibody: 84490-2-PBS. Detection antibody: 84490-1-PBS. Standard: Eg1883. Range: 0.313-20 ng/mL Cytometric bead array standard curve of MP01344-3, MOUSE EPCAM/CD326 Recombinant Matched Antibody Pair, PBS Only. Capture antibody: 84490-3-PBS. Detection antibody: 84490-1-PBS. Standard: Eg1883. Range: 0.313-40 ng/mL