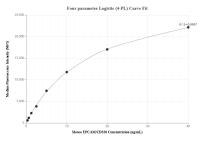

## Selected Validation Data

Cytometric bead array standard curve of MP01344-2, MOUSE EPCAM/CD326 Recombinant Matched Antibody Pair, PBS Only. Capture antibody: 84490-2-PBS. Detection antibody: 84490-1-PBS. Standard: Eg1883. Range: 0.313-20 ng/mL Cytometric bead array standard curve of MP01344-3, MOUSE EPCAM/CD326 Recombinant Matched Antibody Pair, PBS Only. Capture antibody: 84490-3-PBS. Detection antibody: 84490-1-PBS. Standard: Eg1883. Range: 0.313-40 ng/mL