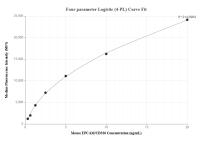

## Selected Validation Data

Cytometric bead array standard curve of MP01344-1, MOUSE EPCAM/CD326 Recombinant Matched Antibody Pair, PBS Only. Capture antibody: 84490-2-PBS. Detection antibody: 84490-3-PBS. Standard: Eg1883. Range: 0.313-20 ng/mL Cytometric bead array standard curve of MP01344-2, MOUSE EPCAM/CD326 Recombinant Matched Antibody Pair, PBS Only. Capture antibody: 84490-2-PBS. Detection antibody: 84490-1-PBS. Standard: Eg1883. Range: 0.313-20 ng/mL