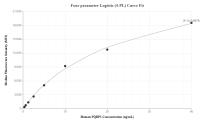

Cytometric bead array standard curve of MP01345-3, PQBP1 Recombinant Matched Antibody Pair, PBS Only. Capture antibody: 84491-1-PBS. Detection antibody: 84491-3-PBS. Standard: Ag9329. Range: 0.313-40 ng/mL.