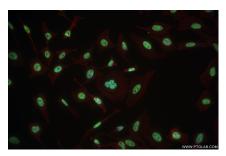

## **Selected Validation Data**

Immunofluorescent analysis of (4% PFA) fixed HeLa cells using PQBP1 antibody (84491-3-RR, Clone: 241901G2) at dilution of 1:500 and Coralite® 488-Conjugated Goat Anti-Rabbit IgG(H+L) (SA00013-2), CL594-Phalloidin (red). This data was developed using the same antibody clone with 84491-3-PBS in a different storage buffer formulation.