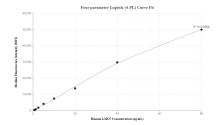

## Selected Validation Data

Cytometric bead array standard curve of MP01336-1, LMO7 Recombinant Matched Antibody Pair, PBS Only. Capture antibody: 84495-1-PBS. Detection antibody: 84495-3-PBS. Standard: Ag30016. Range: 0.625-80 ng/mL