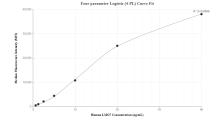

Cytometric bead array standard curve of MP01336-3, LMO7 Recombinant Matched Antibody Pair, PBS Only. Capture antibody: 84495-2-PBS. Detection antibody: 84495-3-PBS. Standard: Ag30016. Range: 0.625-40 ng/mL