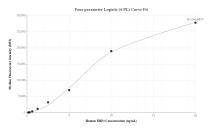

## Selected Validation Data

Fur parameter Legislic (4.92,) Care Fil

Cytometric bead array standard curve of MP01338-1, RBP4 Recombinant Matched Antibody Pair, PBS Only. Capture antibody: 84496-1-PBS. Detection antibody: 84496-2-PBS. Standard: Eg31642. Range: 0.156-20 ng/mL Cytometric bead array standard curve of MP01338-2, RBP4 Recombinant Matched Antibody Pair, PBS Only. Capture antibody: 84496-1-PBS. Detection antibody: 84496-4-PBS. Standard: Eg31642. Range: 0.156-20 ng/mL Cytometric bead array standard curve of MP01338-3, RBP4 Recombinant Matched Antibody Pair, PBS Only. Capture antibody: 84496-1-PBS. Detection antibody: 84496-3-PBS. Standard: Eg31642. Range: 0.313-20 ng/mL