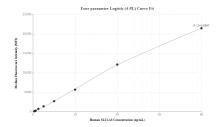

## Selected Validation Data

Cytometric bead array standard curve of MP01339-1, GLAST Recombinant Matched Antibody Pair, PBS Only. Capture antibody: 84497-2-PBS. Detection antibody: 84497-1-PBS. Standard: Ag16962. Range: 0.313-40 ng/mL

Cytometric bead array standard curve of MP01339-2, GLAST Recombinant Matched Antibody Pair, PBS Only. Capture antibody: 84497-1-PBS. Detection antibody: 84497-3-PBS. Standard: Ag16962. Range: 0.625-40 ng/mL