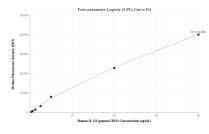

## Selected Validation Data

Cytometric bead array standard curve of MP01367-1, IL-2RG Recombinant Matched Antibody Pair, PBS Only. Capture antibody: 84501-2-PBS. Detection antibody: 84501-4-PBS. Standard: Eg1705. Range: 0.313-40 ng/mL