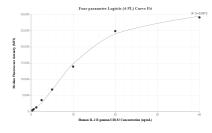

## Selected Validation Data

Cytometric bead array standard curve of MP01367-2, IL-2RG Recombinant Matched Antibody Pair, PBS Only. Capture antibody: 84501-3-PBS. Detection antibody: 84501-1-PBS. Standard: Eg1705. Range: 0.313-40 ng/mL