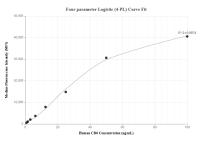

## **Selected Validation Data**

Cytometric bead array standard curve of MP01358-1, CD6 Recombinant Matched Antibody Pair, PBS Only. Capture antibody: 84508-4-PBS. Detection antibody: 84508-3-PBS. Standard: Eg2079. Range: 0.781-100 ng/mL