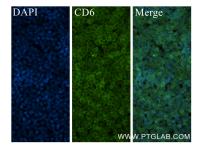

| s. Upon receipt, store it immediately at                                                                              | t -80°C                                                                 |

For technical support and original validation data for this product please contact:T: 4006900926E: Proteintech-CN@ptglab.comW: ptgcn.com

This product is exclusively available under Proteintech Group brand and is not available to purchase from any other manufacturer.

## **Selected Validation Data**







Cytometric bead array standard curve of MP01358-1, CD6 Recombinant Matched Antibody Pair, PBS Only. Capture antibody: 84508-4-PBS. Detection antibody: 84508-3-PBS. Standard: Eg2079. Range: 0.781-100 ng/mL