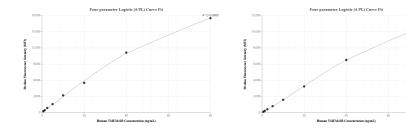

# Selected Validation Data

Cytometric bead array standard curve of MP01380-1, TMEM41B Recombinant Matched Antibody Pair, PBS Only. Capture antibody: 84510-3-PBS. Detection antibody: 84510-1-PBS. Standard: Ag30810. Range: 0.625-80 ng/mL Cytometric bead array standard curve of MP01380-2, TMEM41B Recombinant Matched Antibody Pair, PBS Only. Capture antibody: 84510-3-PBS. Detection antibody: 84510-2-PBS. Standard: Ag30810. Range: 0.625-80 ng/mL

R^2=0.9999