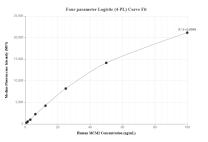

## Selected Validation Data

Cytometric bead array standard curve of MP01392-1, MCM2 Recombinant Matched Antibody Pair, PBS Only. Capture antibody: 84511-2-PBS. Detection antibody: 84511-1-PBS. Standard: Ag0798. Range: 0.781-100 ng/mL Cytometric bead array standard curve of MP01392-2, MCM2 Recombinant Matched Antibody Pair, PBS Only. Capture antibody: 84511-2-PBS. Detection antibody: 84511-3-PBS. Standard: Ag0798. Range: 0.781-100 ng/mL