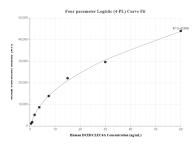

# Selected Validation Data

Cytometric bead array standard curve of MP01361-1, DCIR/CLEC4A Recombinant Matched Antibody Pair, PBS Only. Capture antibody: 84515-4-PBS. Detection antibody: 84515-1-PBS. Standard: Eg1350. Range: 0.469-60 ng/mL