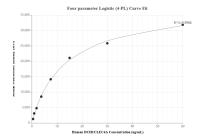

## Selected Validation Data

Cytometric bead array standard curve of MP01361-2, DCIR/CLEC4A Recombinant Matched Antibody Pair, PBS Only. Capture antibody: 84515-3-PBS. Detection antibody: 84515-2-PBS. Standard: Eg1350. Range: 0.469-60 ng/mL