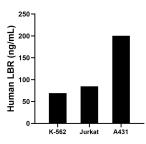

The mean LBR concentration was determined to be 69.49 ng/mL in K-562 cell extract based on a 2.40 mg/mL extract load, 84.74 ng/mL in Jurkat cell extract based on a 1.50 mg/mL extract load and 200.46 ng/mL in A431 cell extract based on a 1.50 mg/mL extract load.