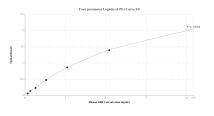

## Selected Validation Data

Sandwich ELISA standard curve of MP01373-3, Human LBR Recombinant Matched Antibody Pair -PBS only. 84522-1-PBS was coated to a plate as the capture antibody and incubated with serial dilutions of standard Ag3088. 84522-5-PBS was HRP conjugated as the detection antibody. Range: 0.195-12.5 ng/mL