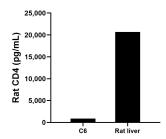

The mean CD4 concentration was determined to be 874.9 pg/mL in C6 cell extract based on a 2.0 mg/mL extract load and 20,690.7 pg/mL in rat liver cell extract based on a 2.9 mg/mL extract load.