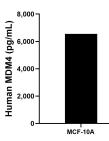

The mean MDMX/MDM4 concentration was determined to be 6,549.3 pg/mL in MCF-10A cell extract based on a 1.3 mg/mL extract load.