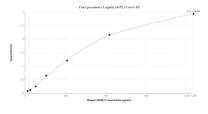

# Selected Validation Data

Sandwich ELISA standard curve of MP01394-3, Human MDMX/MDM4 Recombinant Matched Antibody Pair - PBS only. 84534-7-PBS was coated to a plate as the capture antibody and incubated with serial dilutions of standard Ag26678. 84534-4-PBS was HRP conjugated as the detection antibody. Range: 19.5-1250 pg/mL