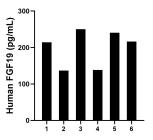

Serum of six individual healthy human donors was measured. The FGF 19 concentration of detected samples was determined to be 199.4 pg/mL with a range of 136.6-250.1 pg/mL

Cytometric bead array standard curve of MP01398-1, FGF 19 Recombinant Matched Antibody Pair, PBS Only. Capture antibody: 84536-3-PBS. Detection antibody: 84536-2-PBS. Standard: HZ-1330. Range: 0.078-20 ng/mL