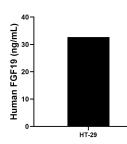

HT-29 cells were cultured in DMEM supplemented with 10% fetal bovine serum, 2.5 mM L-glutamine, 100 U/mL penicillin, and 100  $\mu$  g/mL streptomycin sulfate. An aliquot of the cell culture supernate was removed, assayed for human FGF19, and measured 32.7 ng/mL