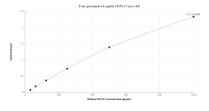

## Selected Validation Data

Sandwich ELISA standard curve of MP01398-1, Human FGF19 Recombinant Matched Antibody Pair - PBS only. 84536-3-PBS was coated to a plate as the capture antibody and incubated with serial dilutions of standard HZ-1330. 84536-2-PBS was HRP conjugated as the detection antibody. Range: 31.3-1000 pg/mL