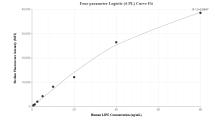

## Selected Validation Data

Cytometric bead array standard curve of MP01374-1, HSL Recombinant Matched Antibody Pair, PBS Only. Capture antibody: 84540-3-PBS. Detection antibody: 84540-1-PBS. Standard: Ag11360. Range: 0.625-80 ng/mL