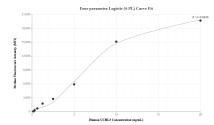

## Selected Validation Data

Cytometric bead array standard curve of MP01381-2, UCHL3 Recombinant Matched Antibody Pair, PBS Only. Capture antibody: 84542-2-PBS. Detection antibody: 84542-1-PBS. Standard: Ag3053. Range: 0.156-20 ng/mL