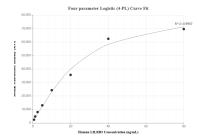

## Selected Validation Data

Cytometric bead array standard curve of MP01408-1, IILRB3 Recombinant Matched Antibody Pair, PBS Only. Capture antibody: 84566-1-PBS. Detection antibody: 84566-2-PBS. Standard: Eg2084. Range: 0.625-80 ng/mL