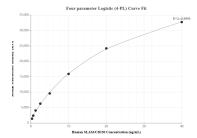

## Selected Validation Data

Cytometric bead array standard curve of MP01415-2, SLAM/CD150 Recombinant Matched Antibody Pair, PBS Only. Capture antibody: 84571-3-PBS. Detection antibody: 84571-2-PBS. Standard: Eg1702. Range: 0.313-40 ng/mL