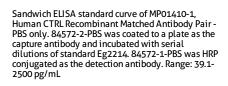

## **Selected Validation Data**

The mean CTRL concentration was determined to be 1,784.3 pg/mL in BxPC-3 cell extract based on a 5.9 mg/mL extract load.

Cytometric bead array standard curve of MP01410-1, CTRL Recombinant Matched Antibody Pair, PBS Only. Capture antibody: 84572-2-PBS. Detection antibody: 84572-1-PBS. Standard: Eg2214. Range: 0.078-10 ng/mL.