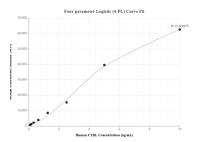

## **Selected Validation Data**

The mean CTRL concentration was determined to be 1,784.3 pg/mL in BxPC-3 cell extract based on a 5.9 mg/mL extract load.

Cytometric bead array standard curve of MP01410-1, CTRL Recombinant Matched Antibody Pair, PBS Only. Capture antibody: 84572-2-PBS. Detection antibody: 84572-1-PBS. Standard: Eg2214. Range: 0.078-10 ng/mL.