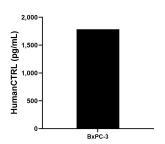

## **Selected Validation Data**

The mean CTRL concentration was determined to be 1,784.3 pg/mL in BxPC-3 cell extract based on a 5.9 mg/mL extract load.

Cytometric bead array standard curve of MP01410-1, CTRL Recombinant Matched Antibody Pair, PBS Only. Capture antibody: 84572-2-PBS. Detection antibody: 84572-1-PBS. Standard: Eg2214. Range: 0.078-10 ng/mL.