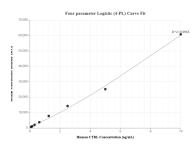

## Selected Validation Data

Cytometric bead array standard curve of MP01410-2, CTRL Recombinant Matched Antibody Pair, PBS Only. Capture antibody: 84572-2-PBS. Detection antibody: 84572-3-PBS. Standard: Eg2214. Range: 0.078-10 ng/mL