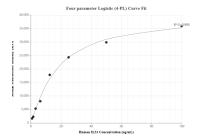

## Selected Validation Data

Cytometric bead array standard curve of MP01421-1, IL-31 Recombinant Matched Antibody Pair, PBS Only. Capture antibody: 84575-1-PBS. Detection antibody: 84575-3-PBS. Standard: Eg2222. Range: 0.781-100 ng/mL