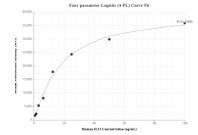

## Selected Validation Data

Cytometric bead array standard curve of MP01421-1, IL-31 Recombinant Matched Antibody Pair, PBS Only. Capture antibody: 84575-1-PBS. Detection antibody: 84575-3-PBS. Standard: Eg2222. Range: 0.781-100 ng/mL