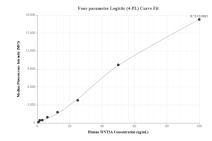

## Selected Validation Data

Cytometric bead array standard curve of MP01423-1, WNT3A Recombinant Matched Antibody Pair, PBS Only. Capture antibody: 84577-3-PBS. Detection antibody: 84577-1-PBS. Standard: Ag25051. Range: 0.781-100 ng/mL

Cytometric bead array standard curve of MP01423-2, WNT3A Recombinant Matched Antibody Pair, PBS Only. Capture antibody: 84577-3-PBS. Detection antibody: 84577-2-PBS. Standard: Ag25051. Range: 0.781-100 ng/mL