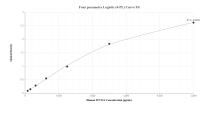

# Selected Validation Data

Sandwich ELISA standard curve of MP01423-3, Human WNT3A Recombinant Matched Antibody Pair - PBS only. 84577-5-PBS was coated to a plate as the capture antibody and incubated with serial dilutions of standard Ag25051. 84577-3-PBS was HRP conjugated as the detection antibody. Range: 78.1-5000 pg/mL