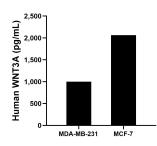

The mean WNT3A concentration was determined to be 999.1 pg/mL in MDA-MB-231 cell extract based on a 1.2 mg/mL extract load and 2,063.4 pg/mL in MCF-7 cell extract based on a 1.2 mg/mL extract load. 8,000 6,000 2,000 1 2 3 4 5 6