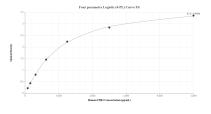

## Selected Validation Data

Sandwich ELISA standard curve of MP01402-2, Human FPR2 Recombinant Matched Antibody Pair -PBS only. 84579-1-PBS was coated to a plate as the capture antibody and incubated with serial dilutions of standard Ag34304. 84579-2-PBS was HRP conjugated as the detection antibody. Range: 78.1-5000 pg/mL