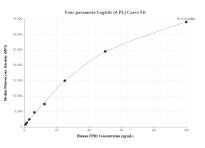

Cytometric bead array standard curve of MP01402-2, FPR2 Recombinant Matched Antibody Pair, PBS Only. Capture antibody: 84579-1-PBS. Detection antibody: 84579-2-PBS. Standard: Ag34304. Range: 0.781-100 ng/mL.