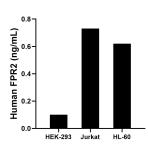

The mean FPR2 concentration was determined to be 0.1 ng/mL in HEK-293 cell extract based on a 1.5 mg/mL extract load, 0.7 ng/mL in Jurkat cell extract based on a 4.2 mg/mL extract load and 0.6 ng/mL in HL-60 cell extract based on a 1.4 mg/mL extract load.