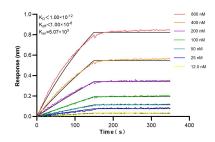

Biolayer interferometry (BL1) kinetic assays of 84589-1-RR against Human RHBDL2 were performed. The affinity constant is below 1 pM.