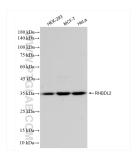

## **Selected Validation Data**

Various lysates were subjected to SDS PAGE followed by western blot with 84589-1-RR (RHBDL2 antibody) at dilution of 1:1000 incubated at room temperature for 1.5 hours. This data was developed using the same antibody clone with 84589-1-PBS in a different storage buffer formulation.