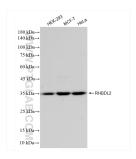

WB, ELISA

Positive Controls:

Species Specificity:

human

WB: HEK-293 cells, MCF-7 cells, HeLa cells

## Selected Validation Data

Various lysates were subjected to SDS PAGE followed by western blot with 84589-1-RR (RHBDL2 antibody) at dilution of 1:1000 incubated at room temperature for 1.5 hours.

Biolayer interferometry (BL1) kinetic assays of 84589-1-RR against Human RHBDL2 were performed. The affinity constant is below 1 pM.