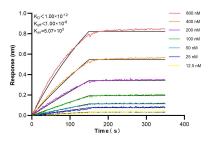

## Selected Validation Data

Various lysates were subjected to SDS PAGE followed by western blot with 84589-1-RR (RHBDL2 antibody) at dilution of 1:1000 incubated at room temperature for 1.5 hours.

Biolayer interferometry (BL1) kinetic assays of 84589-1-RR against Human RHBDL2 were performed. The affinity constant is below 1 pM.