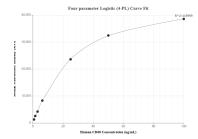

## Selected Validation Data

Cytometric bead array standard curve of MP01429-1, CD68 Recombinant Matched Antibody Pair, PBS Only. Capture antibody: 84596-1-PBS. Detection antibody: 84596-3-PBS. Standard: Eg2061. Range: 0.781-100 ng/mL