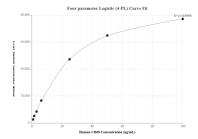

## Selected Validation Data

Cytometric bead array standard curve of MP01429-2, CD68 Recombinant Matched Antibody Pair, PBS Only. Capture antibody: 84596-1-PBS. Detection antibody: 84596-2-PBS. Standard: Eg2061. Range: 0.781-100 ng/mL