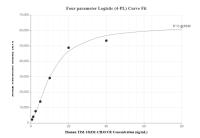

## Selected Validation Data

Cytometric bead array standard curve of MP01449-1, KIM-1/HAVCR1 Recombinant Matched Antibody Pair, PBS Only. Capture antibody: 84600-1-PBS. Detection antibody: 84600-2-PBS. Standard: Eg1442. Range: 0.625-80 ng/mL