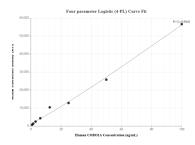

## Selected Validation Data

Cytometric bead array standard curve of MP01457-1, CORO1A Recombinant Matched Antibody Pair, PBS Only. Capture antibody: 84602-1-PBS. Detection antibody: 84602-4-PBS. Standard: Ag12139. Range: 0.781-100 ng/mL