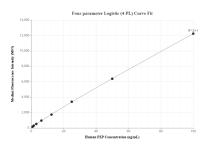

### Selected Validation Data

Cytometric bead array standard curve of MP01425-2, Pregnancy Zone Protein Recombinant Matched Antibody Pair, PBS Only. Capture antibody: 84605-2-PBS. Detection antibody: 84605-1-PBS. Standard: Ag16471. Range: 0.781-100 ng/mL.