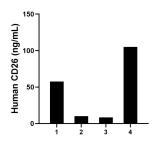

Urine of four individual healthy human donors was measured. The human CD26 concentration of detected samples was determined to be 45.25 ng/mL with a range of 8.4 - 104.93 ng/mL

Sandwich ELISA standard curve of MP01439-3, Human CD26 Recombinant Matched Antibody Pair -PBS only. 84606-5-PBS was coated to a plate as the capture antibody and incubated with serial dilutions of standard Eg0157. 84606-4-PBS was HRP conjugated as the detection antibody. Range: 39.1-2500 pg/mL