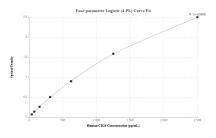

Urine of four individual healthy human donors was measured. The human CD26 concentration of detected samples was determined to be 45.25 ng/mL with a range of 8.4 - 104.93 ng/mL

Sandwich ELISA standard curve of MP01439-3, Human CD26 Recombinant Matched Antibody Pair -PBS only. 84606-5-PBS was coated to a plate as the capture antibody and incubated with serial dilutions of standard Eg0157. 84606-4-PBS was HRP conjugated as the detection antibody. Range: 39.1-2500 pg/mL