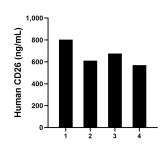

Serum of four individual healthy human donors was measured. The human CD26 concentration of detected samples was determined to be 665.25 ng/mL with a range of 570.16 - 803.43 ng/mL