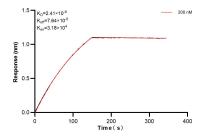

## Selected Validation Data

Cytometric bead array standard curve of MP01450-1, PPM2C Recombinant Matched Antibody Pair, PBS Only. Capture antibody: 84612-1-PBS. Detection antibody: 84612-2-PBS. Standard: Ag15453. Range: 1.25-80 ng/mL Biolayer interferometry (BLL) kinetic assay of 84612-2-PBS against Human PPM2C was performed. The affinity constant is 2.41 nM.