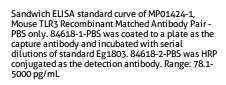

Cytometric bead array standard curve of MP01424-1, MOUSE TLR3 Recombinant Matched Antibody Pair, PBS Only. Capture antibody: 84618-1-PBS. Detection antibody: 84618-2-PBS. Standard: Eg1803. Range: 0.156-20 ng/mL