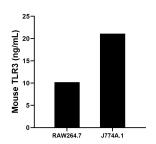

## **Selected Validation Data**

The mean TLR3 concentration was determined to be 10.21 ng/mL in RAW264.7 cell extract based on a 1.3 mg/mL extract load and 21.10 ng/mL in J774A.1 cell extract based on a 2.4 mg/mL extract load.