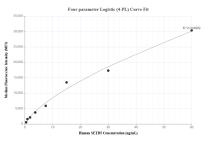

## Selected Validation Data

Cytometric bead array standard curve of MP01432-1, SETD5 Recombinant Matched Antibody Pair, PBS Only. Capture antibody: 84622-2-PBS. Detection antibody: 84622-1-PBS. Standard: Ag28929. Range: 0.469-60 ng/mL Cytometric bead array standard curve of MP01432-2, SETD5 Recombinant Matched Antibody Pair, PBS Only. Capture antibody: 84622-2-PBS. Detection antibody: 84622-3-PBS. Standard: Ag28929. Range: 0.469-60 ng/mL