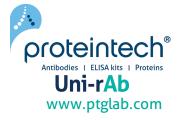

# Selected Validation Data

Cytometric bead array standard curve of MP01434-1, ZNF 649 Recombinant Matched Antibody Pair, PBS Only. Capture antibody: 84624-3-PBS. Detection antibody: 84624-1-PBS. Standard: Ag22700. Range: 0.781-100 ng/mL Cytometric bead array standard curve of MP01434-2, ZNF 649 Recombinant Matched Antibody Pair, PBS Only. Capture antibody: 84624-3-PBS. Detection antibody: 84624-2-PBS. Standard: Ag22700. Range: 0.781-100 ng/mL