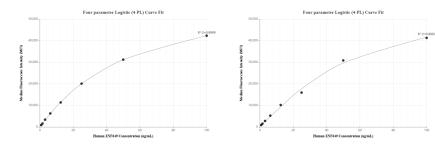

# Selected Validation Data

Cytometric bead array standard curve of MP01434-1, ZNF 649 Recombinant Matched Antibody Pair, PBS Only. Capture antibody: 84624-3-PBS. Detection antibody: 84624-1-PBS. Standard: Ag22700. Range: 0.781-100 ng/mL Cytometric bead array standard curve of MP01434-2, ZNF 649 Recombinant Matched Antibody Pair, PBS Only. Capture antibody: 84624-3-PBS. Detection antibody: 84624-2-PBS. Standard: Ag22700. Range: 0.781-100 ng/mL