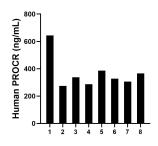

Plasma of eight individual healthy human donors was measured. The PROCR concentration of detected samples was determined to be 366.0 ng/mL with a range of 274.3-643.4 ng/mL

Cytometric bead array standard curve of MP01480-1, PROCR Recombinant Matched Antibody Pair, PBS Only. Capture antibody: 84648-3-PBS. Detection antibody: 84648-1-PBS. Standard: Eg2339. Range: 0.625-40 ng/mL