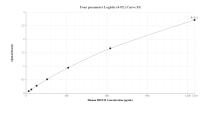

Plasma of eight individual healthy human donors was measured. The PROCR concentration of detected samples was determined to be 366.0 ng/mL with a range of 274.3-643.4 ng/mL

Cytometric bead array standard curve of MP01480-1, PROCR Recombinant Matched Antibody Pair, PBS Only. Capture antibody: 84648-3-PBS. Detection antibody: 84648-1-PBS. Standard: Eg2339. Range: 0.625-40 ng/mL