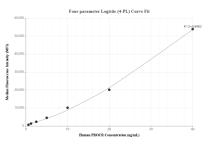

## Selected Validation Data

Sandwich ELISA standard curve of MP01480-1, Human PROCR Recombinant Matched Antibody Pair - PBS only. 84648-3-PBS was coated to a plate as the capture antibody and incubated with serial dilutions of standard Eg2339. 84648-1-PBS was HRP conjugated as the detection antibody. Range: 19.5-1250 pg/mL