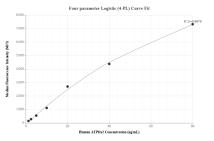

# Selected Validation Data

Cytometric bead array standard curve of MP01468-2, ATP8A2 Recombinant Matched Antibody Pair, PBS Only. Capture antibody: 84653-2-PBS. Detection antibody: 84653-3-PBS. Standard: Ag36276. Range: 1.25-80 ng/mL Cytometric bead array standard curve of MP01468-1, ATP8A2 Recombinant Matched Antibody Pair, PBS Only. Capture antibody: 84653-1-PBS. Detection antibody: 84653-3-PBS. Standard: Ag36276. Range: 1.25-80 ng/mL