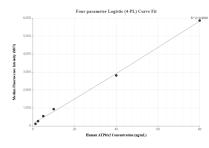

# Selected Validation Data

Cytometric bead array standard curve of MP01468-2, ATP8A2 Recombinant Matched Antibody Pair, PBS Only. Capture antibody: 84653-2-PBS. Detection antibody: 84653-3-PBS. Standard: Ag36276. Range: 1.25-80 ng/mL Cytometric bead array standard curve of MP01468-1, ATP8A2 Recombinant Matched Antibody Pair, PBS Only. Capture antibody: 84653-1-PBS. Detection antibody: 84653-3-PBS. Standard: Ag36276. Range: 1.25-80 ng/mL