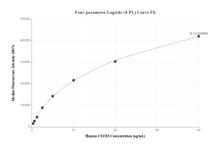

## Selected Validation Data

Cytometric bead array standard curve of MP01488-1, CXCR3 Recombinant Matched Antibody Pair, PBS Only. Capture antibody: 84655-3-PBS. Detection antibody: 84655-4-PBS. Standard: Eg2269. Range: 0.313-40 ng/mL