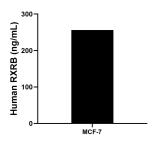

The mean RXRB concentration was determined to be 256.21 ng/mL in MCF-7 cell extract based on a 1.20 mg/mL extract load.

Cytometric bead array standard curve of MP01484-2, RXRB Recombinant Matched Antibody Pair, PBS Only. Capture antibody: 84656-2-PBS. Detection antibody: 84656-1-PBS. Standard: Ag0263. Range: 0.313-40 ng/mL