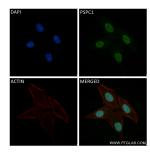

## **Selected Validation Data**

Immunofluorescent analysis of (4% PFA) fixed HepG2 cells using PSPC1 antibody (84657-5-RR, Clone: 242158C1) at dilution of 1:1000 and CoraLite® 488-Conjugated Goat Anti-Rabbit IgG(H+L) (SA00013-2), CL594-Phalloidin (red). This data was developed using the same antibody clone with 84657-5-PBS in a different storage buffer formulation.

Immunofluorescent analysis of (4% PFA) fixed HepG2 cells using PSPC1 antibody (84657-5-RR, Clone: 242158C1) at dilution of 1:500 and Coralite® 488-Conjugated Goat Anti-Rabbit IgG(H+L) (SA00013-2), CL594-phalloidin (red). This data was developed using the same antibody clone with 84657-5-PBS in a different storage buffer formulation.